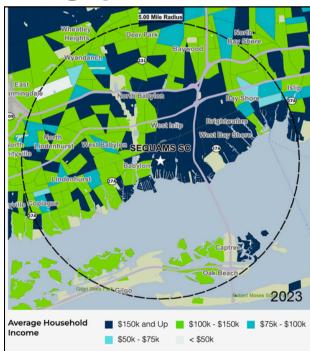

supporting facilities such as an 8x6 walk-in cooler and storage
- **Shopping Strip Context:** Situated in Sequams Shopping Center, a high-traffic commercial hub near Good Samaritan University Hospital, Babylon Village, and the first pizza heading back from the beaches.
- Neighboring tenants include:
  - Southdown Market
  - Dental 365
  - W & G Nail Salon
  - Summerwind Deli
  - The Pharmacy
- Stretch Zone
- Colony Cleaners
- Zoom Verizon
- Seating Capacity: 49
- Lease Agreement: An 8-year remaining lease term (3 years fixed + 5-year option), with the landlord willing to negotiate longer lease.
- **Monthly rent:** \$7,300 inclusive of property taxes (Annual: \$87,600), providing predictable costs.

# **Property Overview**

# **Google Earth**



# **Trade Area Map**



# **Demographics**



## **Interior Layout and Design**



Bella Cucina's 1.574-square-foot space is designed for efficiency and profitability, offering a turnkey layout that seamlessly both dine-in and serves takeout customers. The dining area, located near the entrance, seats up to 49 guests across 10 tables and is separated from the counter by a knee-high wall, maintaining open, inviting floorplan encourages quick turnover. Bathed in natural light, this space creates a welcoming vibe for patrons. The counter/service area, positioned adjacent, acts as the operational hub, streamlining takeout and delivery orders with ease. Beyond it, the spacious kitchen anchors the setup, optimized for high-volume production and smooth workflow across multiple staff members. Ample storage is thoughtfully integrated, keepin