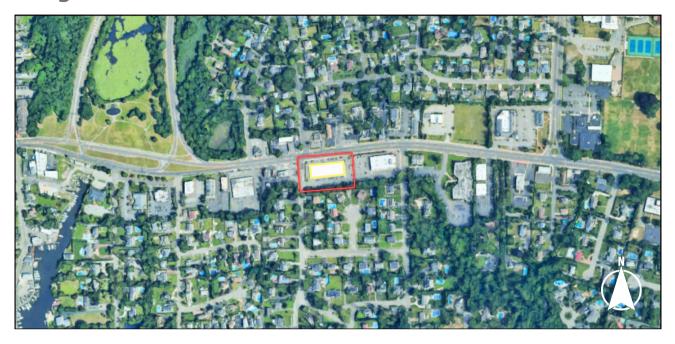

ining area, kitchen, counter/service area, and supporting facilities such as an 8x6 walk-in cooler and storage
- **Shopping Strip Context:** Situated in Sequams Shopping Center, a high-traffic commercial hub near Good Samaritan University Hospital, Babylon Village, and the first pizza heading back from the beaches.
- Neighboring tenants include:
  - Southdown Market
  - Dental 365
  - W & G Nail Salon
  - Summerwind Deli
  - The Pharmacy
- Stretch Zone
- Colony Cleaners
- Zoom Verizon
- Seating Capacity: 49
- Lease Agreement: An 8-year remaining lease term (3 years fixed + 5-year option), with the landlord willing to negotiate longer lease.
- **Monthly rent:** \$7,300 inclusive of property taxes (Annual: \$87,600), providing predictable costs.

# **Property Overview**

# **Google Earth**



# **Trade Area Map**



# **Demographics**



## **Interior Layout and Design**



Bella Cucina's 1.574-square-foot space is designed for efficiency and profitability, offering a turnkey layout that seamlessly both dine-in and serves takeout customers. The dining area, located near the entrance, seats up to 49 guests across 10 tables and is separated from the counter by a knee-high wall, maintaining open, inviting floorplan encourages quick turnover. Bathed in natural light, this space creates a welcoming vibe for patrons. The counter/service area, positioned adjacent, acts as the operational hub, streamlining takeout and delivery orders with ease. Beyond it, the spacious kitchen anchors the setup, optimized for high-volume production and smooth workflow across multiple staff members. Am