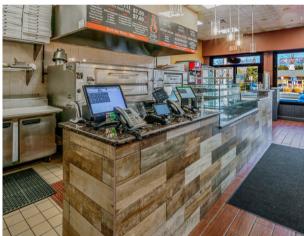

## **Interior Layout and Design**

Bella Cucina's 1.574-square-foot space is designed for efficiency and profitability, offering a turnkey layout that seamlessly both dine-in and serves takeout customers. The dining area, located near the entrance, seats up to 49 guests across 10 tables and is separated from the counter by a knee-high wall, maintaining open, inviting floorplan encourages quick turnover. Bathed in natural light, this space creates a welcoming vibe for patrons. The counter/service area, positioned adjacent, acts as the operational hub, streamlining takeout and delivery orders with ease. Beyond it, the spacious kitchen anchors the setup, optimized for high-volume production and smooth workflow across multiple staff members. Ample storage is thoughtfully integrated, keeping supplies organized without crowding the main areas. Located in Sequams Shopping Center, this smartly planned layout enhances functionality and positions Bella Cucina as an investment ready for immediate revenue generation.

# **Equipment and Kitchen**