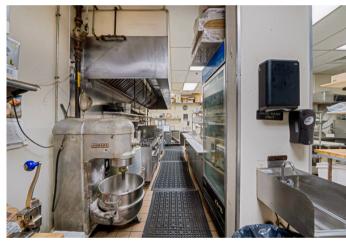

# **Key Equipment (Included in Sale)**

- Pizza Ovens: 2 double gas Bater Pride Pizza ovens (2 6' ovens, 2 4' ovens)
- Dough Mixer: 60 oz American Eagle Dough Mixer with 40 dough trays
- Cooler: 8x6 walk-in cooler
- Freezers: 2 freezers (1 upright, 1 top-loading)
- Ranges: 2 commercial Southbend 36" Ranges with 6 burners and commercial hoods
- Charbroiler Grill: 1 Imperial IRB-24 24" commercial gas charbroiler grill
- Deep Fryer: 1 deep fryer
- Prep Stations: 3 refrigerated prep stations (1 4' Migali C-SP60 for salads, 2 6' stations)
- Soup Warmers: 2 soup warmers

# **Equipment and Kitchen**