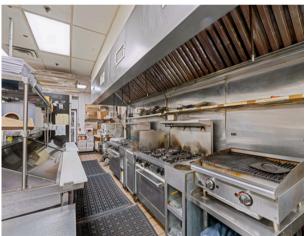

uthbend 36" Ranges with 6 burners and commercial hoods
- Charbroiler Grill: 1 Imperial IRB-24 24" commercial gas charbroiler grill
- Deep Fryer: 1 deep fryer
- Prep Stations: 3 refrigerated prep stations (1 4' Migali C-SP60 for salads, 2 6' stations)
- Soup Warmers: 2 soup warmers

# Front Counter Equipment (Included in Sale)

- Display cases
- Menu boards
- POS system and cash register property of Pocket (Micronexus)
- Soda fountain (property of Coca-Cola)

# Dining Room and Miscellaneous Features (Included in Sale)

- 10 tables (5 large, 5 small)
- All chairs
- Pans, trays, and other kitchen and dining essentials
- Cutlery
- Plateware
- High chairs
- Napkin dispensers
- Utensil holders
- Coffee maker
- Wall-mounted TV
- Decor items
- Cleaning supplies





# **Equipment and Kitchen**









# **Financial Snapshot**

# 2024 Financial Highlights

• Total Gross Revenue: \$1,037,436.79 (Annual)

• Total Expenses: \$714,687.34 including owner's salary

• Rent: \$87,600

• Utilities (Electric: \$11,071.45, Gas: \$10,071.44)

• Food: \$242,793.69

Beverages (Coca-Cola: \$19,616.32, Arizona: \$5,638.10)

• Dumpster: \$2,530.62

Workers' Comp: \$2,214.29

Verizon: \$4,428.58

• AJ Chemical (Cleaning): \$2,530.62

Exterminator: \$948.82Linen Service: \$506.12

Liability Insurance: \$6,326.54

• Payroll: \$320,668.27 (including Owner's Salary of \$15,080.04)

• COGS (Cost of Goods Sold): \$268,048.11 (Annual, Food + Beverages)

• % of Revenue: 25.84% (\$268,048.11 / \$1,037,436.79)

• **Net Profit:** \$322,749.45 (Total Gross Revenue of \$1,037,436.79 - Total Expenses of \$714,687