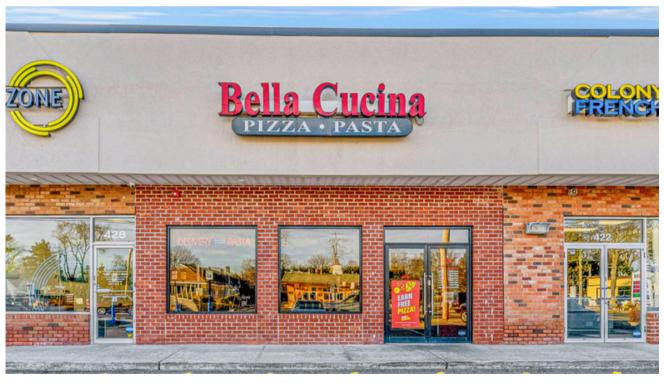

# **Exterior Front**

# **Layout and Location**

Address: 424 Montauk Hwy, West Islip, Suffolk County, New York

- **Unit Area:** Total: 1,574 square feet, comprising the dining area, kitchen, counter/service area, and supporting facilities such as an 8x6 walk-in cooler and storage
- **Shopping Strip Context:** Situated in Sequams Shopping Center, a high-traffic commercial hub near Good Samaritan University Hospital, Babylon Village, and the first pizza heading back from the beaches.
- Neighboring tenants include:
  - Southdown Market
  - Dental 365
  - W & G Nail Salon
  - Summerwind Deli
  - The Pharmacy
- Stretch Zone
- Colony Cleaners
- Zoom Verizon
- Seating Capacity: 49
- Lease Agreement: An 8-year remaining lease term (3 years fixed + 5-year option), with the landlord willing to negotiate longer lease.
- **Monthly rent:** \$7,300 inclusive of property taxes (Annual: \$87,600), providing predictable costs.