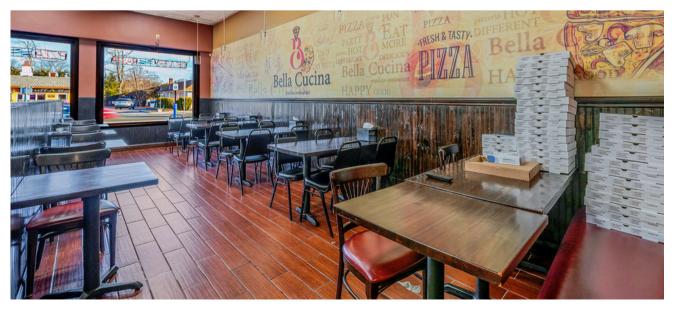

## **Interior Layout and Design**

Bella Cucina's 1.574-square-foot space is designed for efficiency and profitability, offering a turnkey layout that seamlessly both dine-in and serves takeout customers. The dining area, located near the entrance, seats up to 49 guests across 10 tables and is separated from the counter by a knee-high wall, maintaining open, inviting floorplan encourages quick turnover. Bathed in natural light, this space creates a welcoming vibe for patrons. The counter/service area, positioned adjacent, acts as the operational hub, streamlining takeout and delivery orders with ease. Beyond it, the spacious kitchen anchors the setup, optimized for high-volume production and smooth workflow across multiple staff members. Ample storage is thoughtfully integrated, keeping supplies organized without crowding the main areas. Located in Sequams Shopping Center, this smartly planned layout enhances functionality and positions Bella Cucina as an investment ready for immediate revenue generation.

# Front Counter & Dining Area