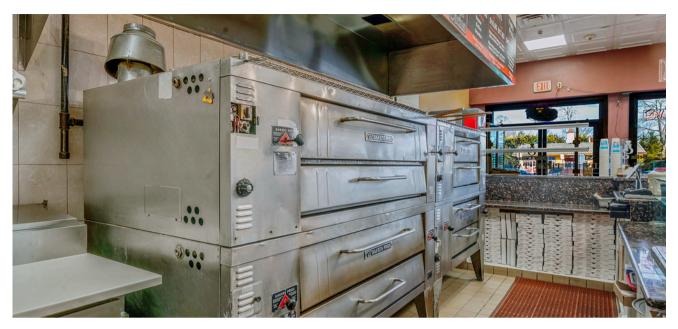

# **Key Equipment (Included in Sale)**

- Pizza Ovens: 2 double gas Bater Pride Pizza ovens (2 6' ovens, 2 4' ovens)
- Dough Mixer: 60 oz American Eagle Dough Mixer with 40 dough trays
- Cooler: 8x6 walk-in cooler
- Freezers: 2 freezers (1 upright, 1 top-loading)
- Ranges: 2 commercial Southbend 36" Ranges with 6 burners and commercial hoods
- Charbroiler Grill: 1 Imperial IRB-24 24" commercial gas charbroiler grill
- Deep Fryer: 1 deep fryer
- Prep Stations: 3 refrigerated prep stations (1 4' Migali C-SP60 for salads, 2 6' stations)
- Soup Warmers: 2 soup warmers

# **Equipment and Kitchen**