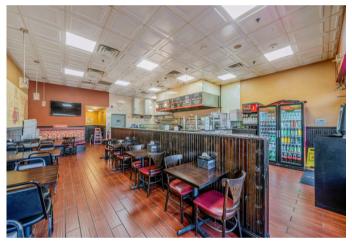

## **Interior Layout and Design**

Bella Cucina's 1.574-square-foot space is designed for efficiency and profitability, offering a turnkey layout that seamlessly both dine-in and serves takeout customers. The dining area, located near the entrance, seats up to 49 guests across 10 tables and is separated from the counter by a knee-high wall, maintaining open, inviting floorplan encourages quick turnover. Bathed in natural light, this space creates a welcoming vibe for patrons. The counter/service area, positioned adjacent, acts as the operational hub, streamlining takeout and delivery orders with ease. Beyond it, the spacious kitchen anchors the setup, optimized for high-volume production and smooth workflow across multiple staff members. Ample storage is thoughtfully integrated, keeping supplies organized without crowding the main areas. Located in Sequams Shopping Center, this smartly planned layout enhances functionality and positions Bella Cucina as an investment ready for immediate revenue generation.

# Front Counter & Dining Area