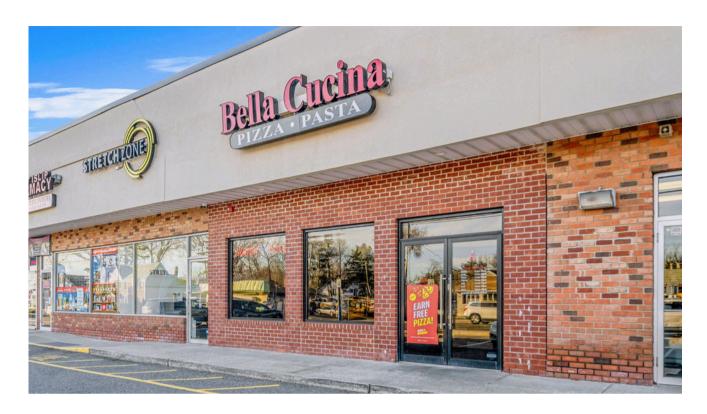

# **Exterior Front**

# **Layout and Location**

Address: 424 Montauk Hwy, West Islip, Suffolk County, New York

- **Unit Area:** Total: 1,574 square feet, comprising the dining area, kitchen, counter/service area, and supporting facilities such as an 8x6 walk-in cooler and storage
- **Shopping Strip Context:** Situated in Sequams Shopping Center, a high-traffic commercial hub near Good Samaritan University Hospital, Babylon Village, and the first pizza heading back from the beaches.
- Neighboring tenants include:
  - Southdown Market
  - Dental 365
  - W & G Nail Salon
  - Summerwind Deli
  - The Pharmacy
- Stretch Zone
- Colony Cleaners
- Zoom Verizon
- Seating Capacity: 49
- Lease Agreement: An 8-year remaining lease term (3 years fixed + 5-year option), with the landlord willing to negotiate longer lease.
- **Monthly rent:** \$7,300 inclusive of property taxes (Annual: \$87,600), providing predictable costs.