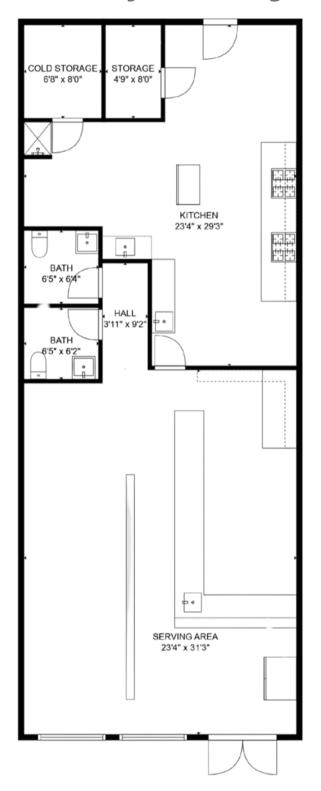

# **Layout and Location**

Address: 424 Montauk Hwy, West Islip, Suffolk County, New York

- **Unit Area:** Total: 1,574 square feet, comprising the dining area, kitchen, counter/service area, and supporting facilities such as an 8x6 walk-in cooler and storage
- **Shopping Strip Context:** Situated in Sequams Shopping Center, a high-traffic commercial hub near Good Samaritan University Hospital, Babylon Village, and the first pizza heading back from the beaches.
- Neighboring tenants include:
  - Southdown Market
  - Dental 365
  - W & G Nail Salon
  - Summerwind Deli
  - The Pharmacy
- Stretch Zone
- Colony Cleaners
- Zoom Verizon
- Seating Capacity: 49
- Lease Agreement: An 8-year remaining lease term (3 years fixed + 5-year option), with the landlord willing to negotiate longer lease.
- **Monthly rent:** \$7,300 inclusive of property taxes (Annual: \$87,600), providing predictable costs.

## **Interior Layout and Design**

Bella Cucina's 1.574-square-foot space is designed for efficiency and profitability, offering a turnkey layout that seamlessly both dine-in and serves takeout customers. The dining area, located near the entrance, seats up to 49 guests across 10 tables and is separated from the counter by a knee-high wall, maintaining open, inviting floorplan encourages quick turnover. Bathed in natural light, this space creates a welcoming vibe for patrons. The counter/service area, positioned adjacent, acts as the operational hub, streamlining takeout and delivery orders with ease. Beyond it, the spacious kitchen anchors the setup, optimized for high-volume production and smooth workflow across multiple staff members. Ample storage is thoughtfully integrated, keeping supplies organized without crowding the main areas. Located in Sequams Shopping Center, this smartly planned layout enhances functionality and positions Bella Cucina as an investment ready for immediate revenue generation.