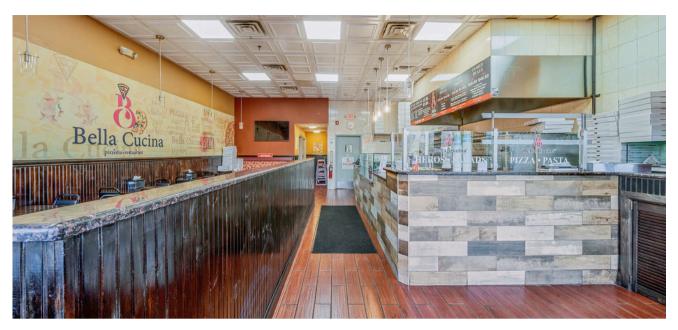

## **Interior Layout and Design**

Bella Cucina's 1.574-square-foot space is designed for efficiency and profitability, offering a turnkey layout that seamlessly both dine-in and serves takeout customers. The dining area, located near the entrance, seats up to 49 guests across 10 tables and is separated from the counter by a knee-high wall, maintaining open, inviting floorplan encourages quick turnover. Bathed in natural light, this space creates a welcoming vibe for patrons. The counter/service area, positioned adjacent, acts as the operational hub, streamlining takeout and delivery orders with ease. Beyond it, the spacious kitchen anchors the setup, optimized for high-volume production and smooth workflow across multiple staff members. Ample storage is thoughtfully integrated, keeping supplies organized without crowding the main areas. Located in Sequams Shopping Center, this smartly planned layout enhances functionality and positions Bella Cucina as an investment ready for immediate revenue generation.

# Front Counter & Dining Area