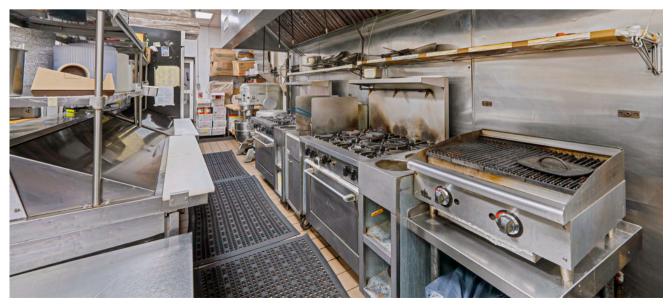

# **Key Equipment (Included in Sale)**

- Pizza Ovens: 2 double gas Bater Pride Pizza ovens (2 6' ovens, 2 4' ovens)
- Dough Mixer: 60 oz American Eagle Dough Mixer with 40 dough trays
- Cooler: 8x6 walk-in cooler
- Freezers: 2 freezers (1 upright, 1 top-loading)
- Ranges: 2 commercial Southbend 36" Ranges with 6 burners and commercial hoods
- Charbroiler Grill: 1 Imperial IRB-24 24" commercial gas charbroiler grill
- Deep Fryer: 1 deep fryer
- Prep Stations: 3 refrigerated prep stations (1 4' Migali C-SP60 for salads, 2 6' stations)
- Soup Warmers: 2 soup warmers

# **Equipment and Kitchen**