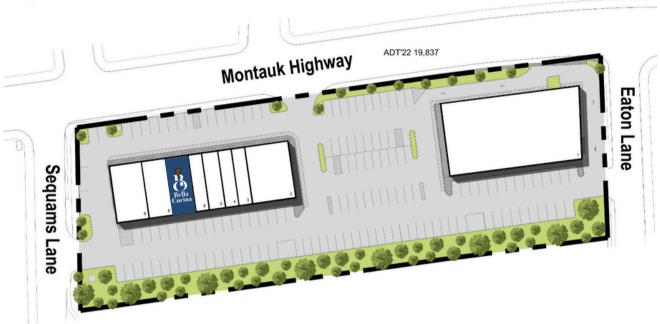

# **Layout and Location**

Address: 424 Montauk Hwy, West Islip, Suffolk County, New York

- **Unit Area:** Total: 1,574 square feet, comprising the dining area, kitchen, counter/service area, and supporting facilities such as an 8x6 walk-in cooler and storage
- **Shopping Strip Context:** Situated in Sequams Shopping Center, a high-traffic commercial hub near Good Samaritan University Hospital, Babylon Village, and the first pizza heading back from the beaches.
- Neighboring tenants include:
  - Southdown Market
  - Dental 365
  - W & G Nail Salon
  - Summerwind Deli
  - The Pharmacy
- Stretch Zone
- Colony Cleaners
- Zoom Verizon
- Seating Capacity: 49
- Lease Agreement: An 8-year remaining lease term (3 years fixed + 5-year option), with the landlord willing to negotiate longer lease.
- **Monthly rent:** \$7,300 inclusive of property taxes (Annual: \$87,600), providing predictable costs.